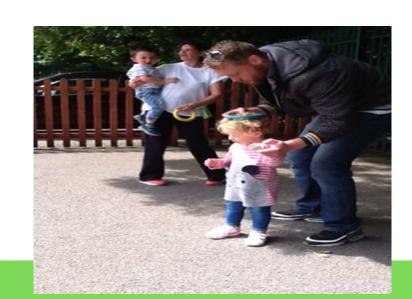

#### PROVIDING THE BEST START

WORKING CLOSELY WITH FLYING START AND THE HEALTH TEAM WE WOULD PROVIDE OPPORTUNITIES FOR THE YOUNGEST MEMBERS OF OUR COMMUNITIES.

#### THIS COULD INCLUDE:

-A NEW PARENT AND TODDLER GROUP
-BABY MASSAGE AND BABY SENSORY
SESSIONS
-TODDLER YOGA
-NURSERY RHYME AND SONG TIMES
-OUTREACH WORK FROM CLYDACH LIBRARY
-MESSY PLAY
-ALN SUPPORT
-MUSIC AND ART THERAPY
-PARENTAL SESSIONS BASED UPON COMMUNITY NEEDS
-YOUTH GROUPS FOR OLDER CHILDREN