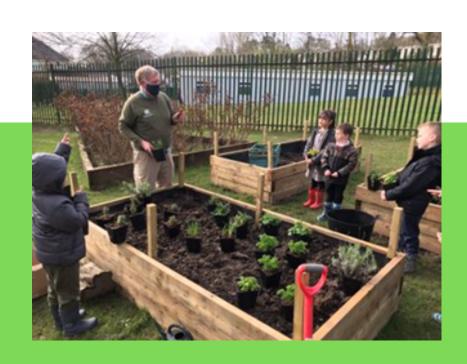

### COMMUNITY ALLOTMENT

WE WOULD BUILD ON THE SUCCESS OF OUR PREVIOUS COMMUNITY GARDEN PROJECT TO BUILD A COMMUNITY ALLOTMENT AND ALLOTMENT GROUP IN THE SPACE OUTSIDE THE CWTCH. PRODUCE FROM THIS ALLOTMENT WILL BE OFFERED BACK TO THE COMMUNITY.

THROUGH THIS PROJECT WE WOULD HOPE TO UPSKILL THE COMMUNITY AND OFFER THE POSSIBILITY OF GAINING QUALIFICATIONS. WE HAVE ALREADY MADE LINKS WITH THE CLYDACH ALLOTMENT AND HOPE THEY WOULD SUPPORT THIS PROJECT. EVENTUALLY THE PLAN WOULD BE TO EXPAND OUR ALLOTMENT IN TO A COMMUNITY ORCHARD.