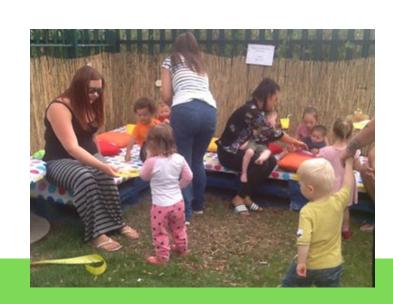

#### THIS COULD INCLUDE:

-A NEW PARENT AND TODDLER GROUP
-BABY MASSAGE AND BABY SENSORY
SESSIONS
-TODDLER YOGA
-NURSERY RHYME AND SONG TIMES
-OUTREACH WORK FROM CLYDACH LIBRARY
-MESSY PLAY
-ALN SUPPORT
-MUSIC AND ART THERAPY
-PARENTAL SESSIONS BASED UPON COMMUNITY NEEDS
-YOUTH GROUPS FOR OLDER CHILDREN